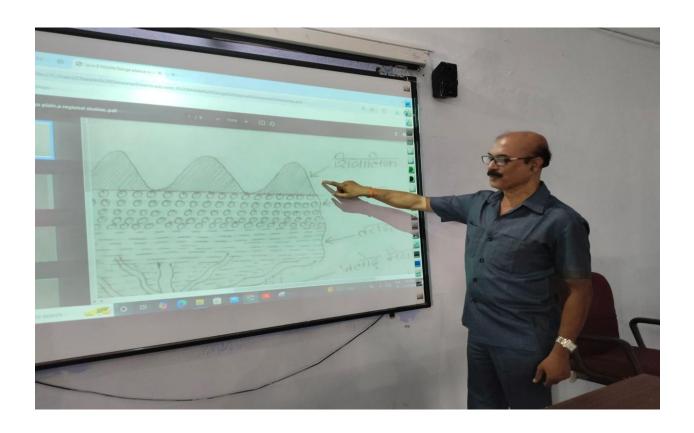

| М                                         |                  |
|                            |                             | 1.97 Acre                                   |                       |                                           | A<br>I<br>N      |
| CLASS<br>ROOM<br>4, 5, 6,7 |                             |                                             |                       |                                           | G<br>A<br>T<br>E |
|                            |                             | EXAMANITION OFFICE<br>LIBRARY & IQAC OFFICE |                       | CLASS ROOM<br>1, 2, 3                     |                  |

PLAY GROUND
(1/2 km away from College campus)
2.8 Acre

प्रभारी प्राचार्य लगटा बाबा कॉलेज, बाबा ग्राम मिजींगज (गिरिडीह)