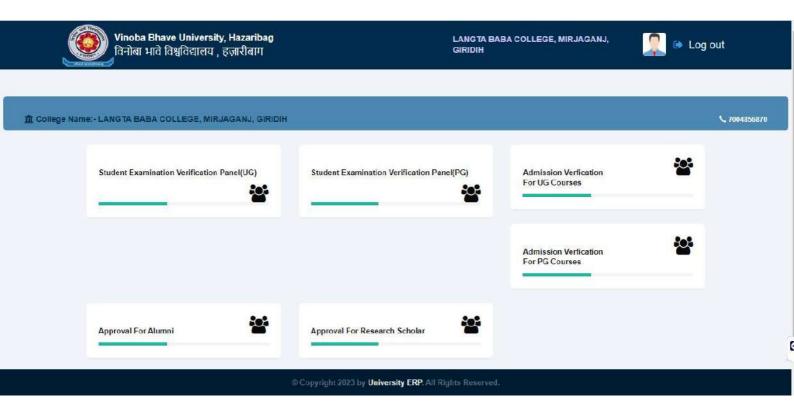

## Online Examination portal of Vinoba Bhave University for Affiliated Colleges

प्रभारी प्राचार्य लगटा वावा कॉलेज, वावा ग्राम मिर्जागंज (गिरिडीह)

Log out

| Stude  | ent Examination Forr  | m Approval     |                 |                     |                |           |                         | Co       | ollege Name:- <u>L</u>               | ANGTA BABA        | COLLEGE, MIRJAGAN       | IJ. GIRIDIH |
|--------|-----------------------|----------------|-----------------|---------------------|----------------|-----------|-------------------------|----------|--------------------------------------|-------------------|-------------------------|-------------|
| 1970   | HUMANITIES AND SO     | C ~ Re         | gular           | v                   | Select Honours | s Subject | • FYUGP                 | ~        | 3                                    | V                 | Search                  |             |
| Studen | nt List For Approval  | Student Appro  | ved List Stude  | nt Rejecte          | d List         |           |                         |          | Click                                |                   | oad All Submitted Exami | C 304-00-   |
| #Sno.  | Name                  | Registration N | o Roll No       | Class<br>Roll<br>No | Mobile         | Gender    | Father Name             | Category | Stream                               | Payment<br>Amount | Payment Date            | Action      |
| 1      | BIKASH KUMAR<br>YADAV | VBU20220339€   | 37 230381027185 | 5 1044              | 7486948696     | Male      | JAGESHWAR YADAV         | BC-II    | HUMANITIES<br>AND SOCIAL<br>SCIENCES | 650.0             | 08-04-2024 18.15.03     | Approve     |
| 2      | SHILPI KUMARI         | VBU202203470   | 05 230384027644 | 187                 | 8102047296     | Female    | GANDORI PRASAD<br>VERMA | BC-II    | HUMANITIES<br>AND SOCIAL<br>SCIENCES | 650.0             | 07-04-2024 20:11:02     | Approve     |
| 3      | PRINCE KUMAR          | VBU20220339    | 99 230381027184 | 1043                | 9060923189     | Male      | BAMSHANKAR SINGH        | GEN      | HUMANITIES                           | 650.0             | 08-04-2024 21:10.08     | Approve     |